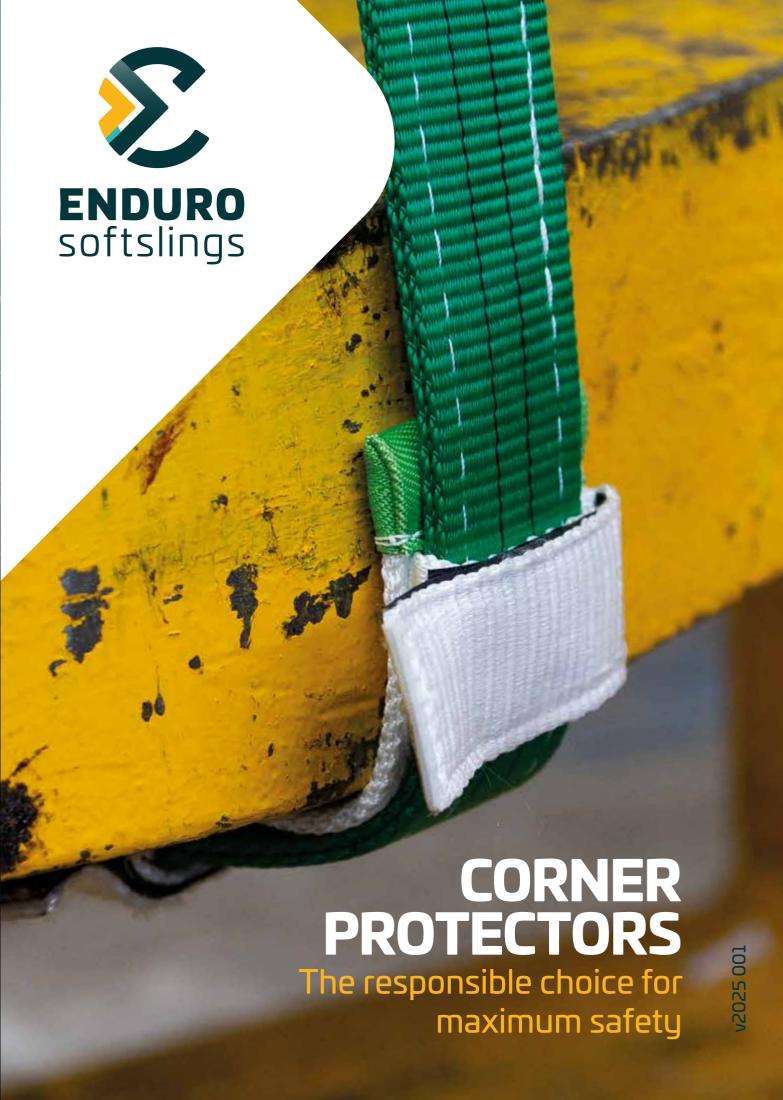

## Certainty on the edge

The famous Dutch reliability is the golden standard for safe and responsible lifting with the corner protectors by Enduro Softslings.

Heavy duty HMPE is **extremely resistant** to abrasion, cuts, punctures and tears. When lifting sharp-edged loads they protect and improve the durability of your lifting equipment.

Velcro fasteners will allow you to easily change and adjust the protectors. Quick and efficient handeling on-site is a welcome feature when acting safely and swiftly is crucial.

Corner protectors can also be used to protect the object or **sensitive load** from damages caused bu steel wire ropes or chains or repetitive loadouts.

The Enduro Softslings Corner Protectors are assembled out of 2 layers of 3mm HMPE. This makes them **solid and though** for heavy duty but they retain their felxibility as well.

Enduro Softslings uses special weaving developed over **years of experience**. This makes our Corner Protectors maximal resistant to cuts and tears and will increase the safety during handling.