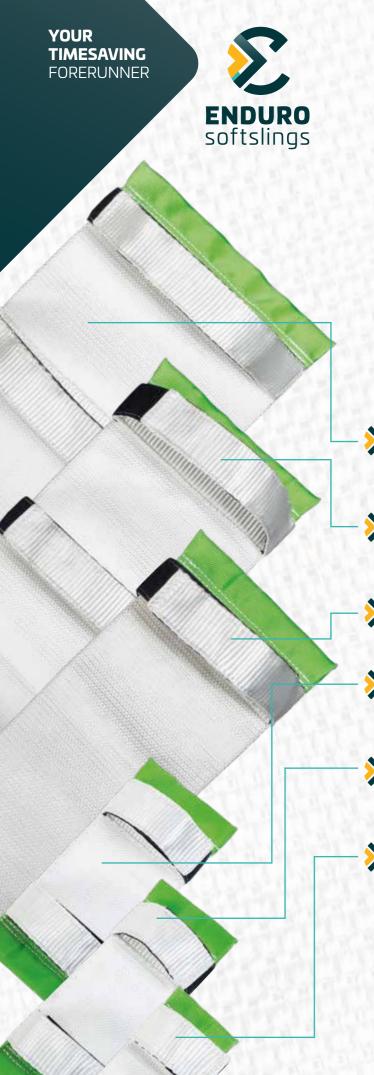

Velcro fasteners will allow you to easily change and adjust the protectors. Quick and efficient handeling on-site is a welcome feature when acting safely and swiftly is crucial.

Corner protectors can also be used to protect the object or **sensitive load** from damages caused bu steel wire ropes or chains or repetitive loadouts.

The Enduro Softslings Corner Protectors are assembled out of 2 layers of 3mm HMPE. This makes them **solid and though** for heavy duty but they retain their felxibility as well.

Enduro Softslings uses special weaving developed over **years of experience**. This makes our Corner Protectors maximal resistant to cuts and tears and will increase the safety during handling.

## Our standard assortment\*

|            | Width | Length | Qty fasteners |
|------------|-------|--------|---------------|
| ESS-CP-80  | 80mm  | 250mm  | 2             |
| ESS-CP-110 | 110mm | 300mm  | 2             |
| ESS-CP-130 | 130mm | 300mm  | 2             |
| ESS-CP-160 | 160mm | 500mm  | 4             |
| ESS-CP-190 | 190mm | 190mm  | 4             |
| ESS-CP-230 | 230mm | 800mm  | 4             |
| ESS-CP-290 | 290mm | 800mm  | 4             |
| ESS-CP-310 | 310mm | 800mm  | 4             |